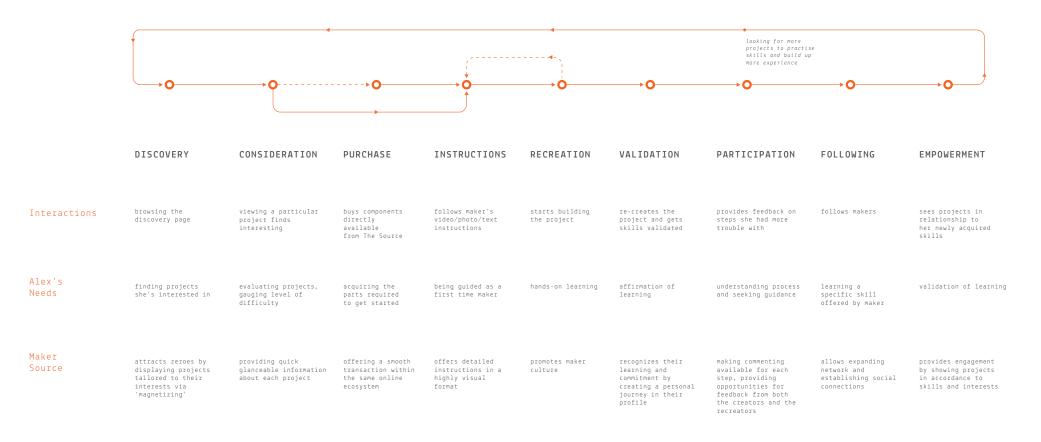

|                  | DISCOVERY                                               | REGISTRATION                                   | CREATION                                                            | AUTHORING                                                                              | FEEDBACK                                                   |
|------------------|---------------------------------------------------------|------------------------------------------------|---------------------------------------------------------------------|----------------------------------------------------------------------------------------|------------------------------------------------------------|
| Interactions     | browsing the<br>discovery page                          | sign-up                                        | gathers supplies<br>and creates a<br>project he's<br>been planning  | uploads a video with<br>instructions, adding<br>details, tools, and<br>supplies needed | replies to questions and/or compliments on the project     |
| Tyler's<br>Needs | finding inspiration<br>for his next project             | connect with more<br>makers on the<br>platform | challenging himself<br>to create something<br>different             | project<br>documentation                                                               | engaging other<br>makers in the<br>community               |
| Maker<br>Source  | attracting makers<br>by showcasing<br>trending projects | expanding of the online maker community        | offering a platform<br>to showcase makers'<br>projects and progress | approval,<br>publication, and<br>monetization of<br>Tyler's project                    | engages makers in<br>conversations<br>through the platform |